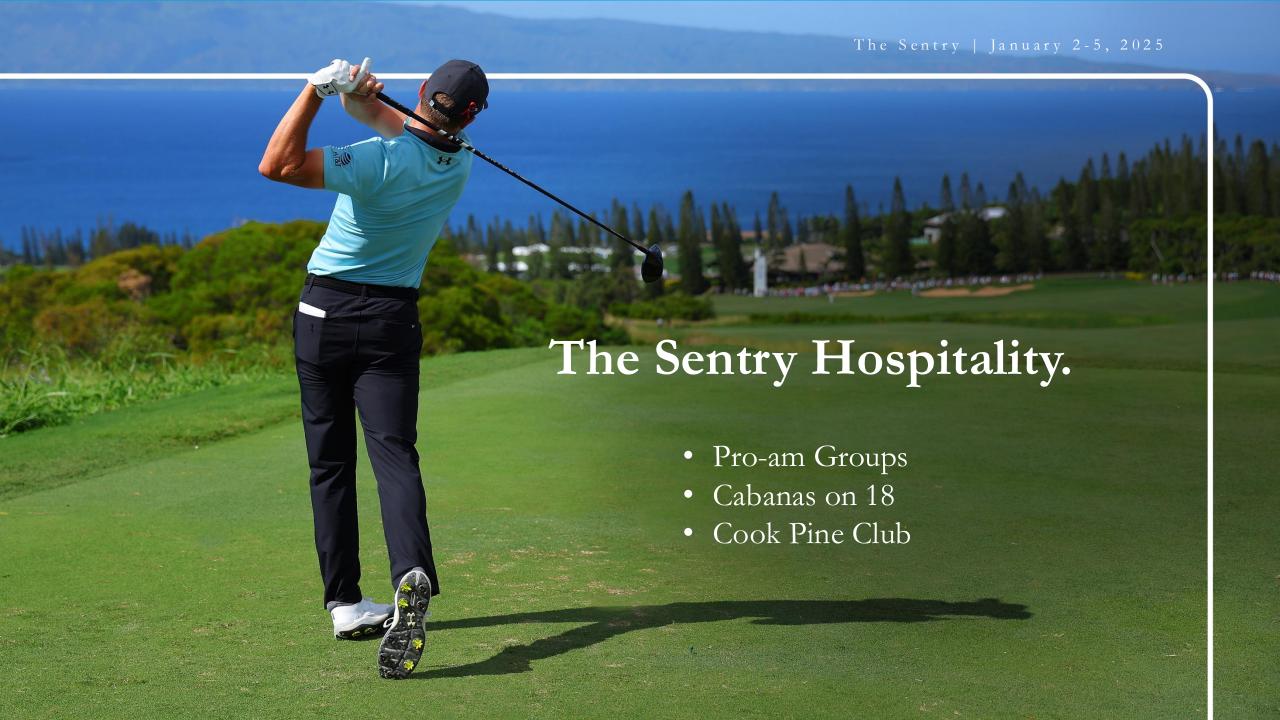

# Official Pro-Am Group Participation.

One (1) Pro-Am group (four playing spots) for the Official Tournament Pro-Am on Wednesday, January 1, at The Plantation Course, Kapalua. This exclusive package includes:

- VIP valet parking
- Breakfast, lunch, and on-course beverages
- Guest access (four guests per participant) outside the ropes
- Unique nine-and-nine format with two professional players
- Participant gifting experience and commemorative group photo
- Participation in the Tournament Am-Am on December 31, 2024
- Invitations to exclusive events: Pro-Am Draw Party, Awards Party, and Sentry "Cheeseheads" Party

Investment: \$60,000

## Cabanas on 18.

With up-close views of the 18th hole of The Plantation Course, a Cabana will allow you to host your clients in a premium venue that includes F&B.

- Custom, covered, open-air cabana overlooking the 18th green
- Cabana tickets, Thursday-Sunday (includes access to grounds, practice areas, and public venues)
- Onsite VIP valet parking passes per day; shuttle drop-off can be arranged
- Shared food and beverage (including premium beer, wine and spirits) provided
- Tournament caterer will provide all service personnel as well as sustainable, disposable plates, bowls, cutlery, glassware and napkins
- Tiered seating, drink rail, high-boy tables, flat screen TV, WIFI & upgraded flooring included
- Upgraded private restroom experience adjacent to venue

### The Cook Pine Club.

Cook Pines have become a signature icon of Kapalua Resort and The Plantation Course. The Cook Pine Club provides members prime golf views from the 1st tee, 11th hole, and 18th green. The Cook Pine Club will feature refreshing mixed beverages from Cane Dane and elevated food selections from two-time Maui Chef of the Year, Taylor Ponte.