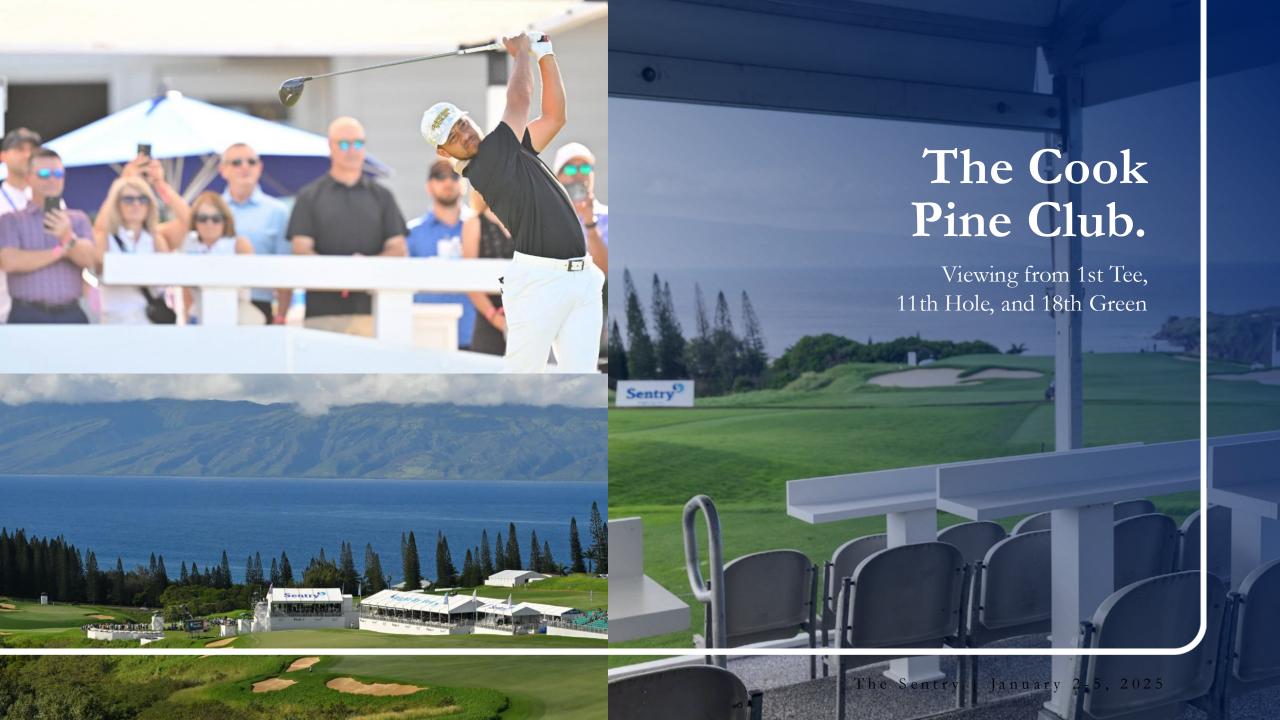

### The Cook Pine Club.

Cook Pines have become a signature icon of Kapalua Resort and The Plantation Course. The Cook Pine Club provides members prime golf views from the 1st tee, 11th hole, and 18th green. The Cook Pine Club will feature refreshing mixed beverages from Cane Dane and elevated food selections from two-time Maui Chef of the Year, Taylor Ponte.

- Covered, open-air venue with premium interiors, seating, TVs, and WiFi with prime viewing locations on the 1st tee, 11th hole, and 18th green
- Elevated food and beverage including high-end bar service
- Golf cart shuttle service between 11 and 18
- Upgraded executive bathrooms adjacent to the venues on 11 and 18
- VIP membership for The Cook Pine Club, Thursday-Sunday
- VIP valet parking pass, Thursday-Sunday