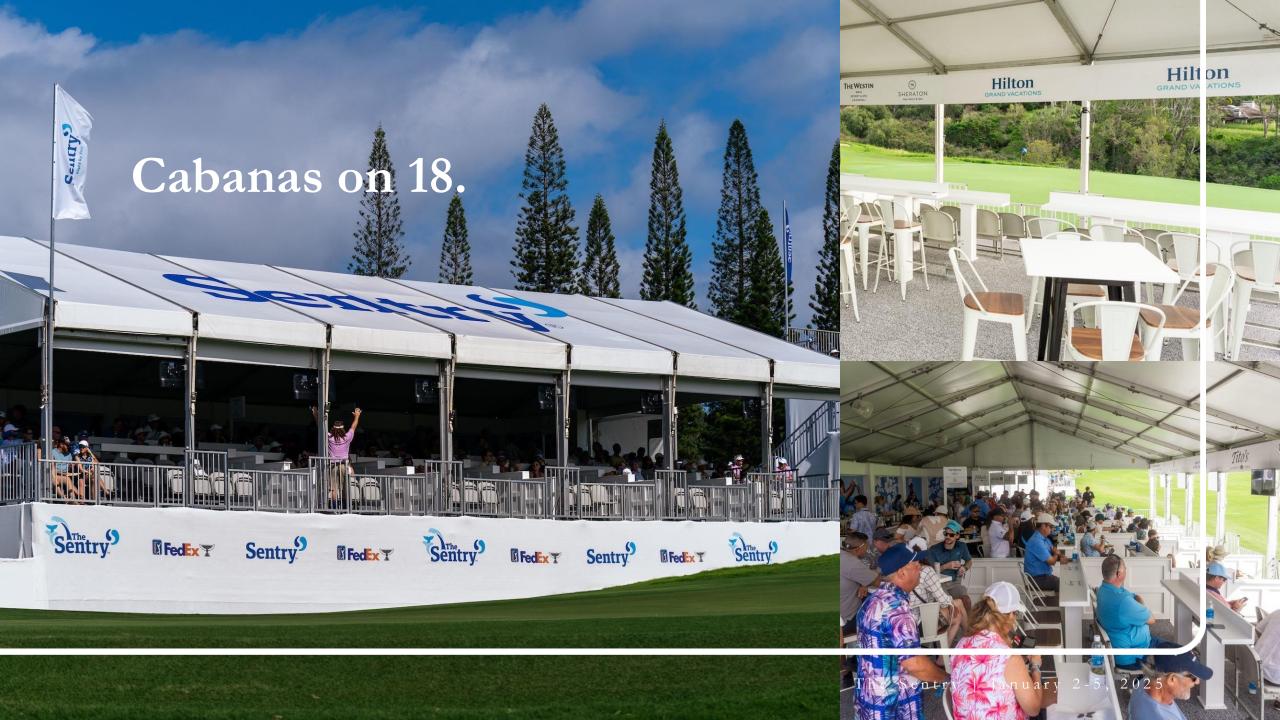

## Cabanas on 18.

With up-close views of the 18th hole of The Plantation Course, a Cabana will allow you to host your clients in a premium venue that includes F&B.

- Custom, covered, open-air cabana overlooking the 18th green
- Cabana tickets, Thursday-Sunday (includes access to grounds, practice areas, and public venues)
- Onsite VIP valet parking passes per day; shuttle drop-off can be arranged
- Shared food and beverage (including premium beer, wine and spirits) provided
- Tournament caterer will provide all service personnel as well as sustainable, disposable plates, bowls, cutlery, glassware and napkins
- Tiered seating, drink rail, high-boy tables, flat screen TV, WIFI & upgraded flooring included
- Upgraded private restroom experience adjacent to venue

### Investment

- One (1) reserved row with drinkrail, logo, and four (4) tickets, Thursday-Sunday: \$13,000 plus applicable taxes
- One (1) reserved row without drinkrail and four (4) tickets, Thursday-Sunday: \$10,500 plus applicable taxes