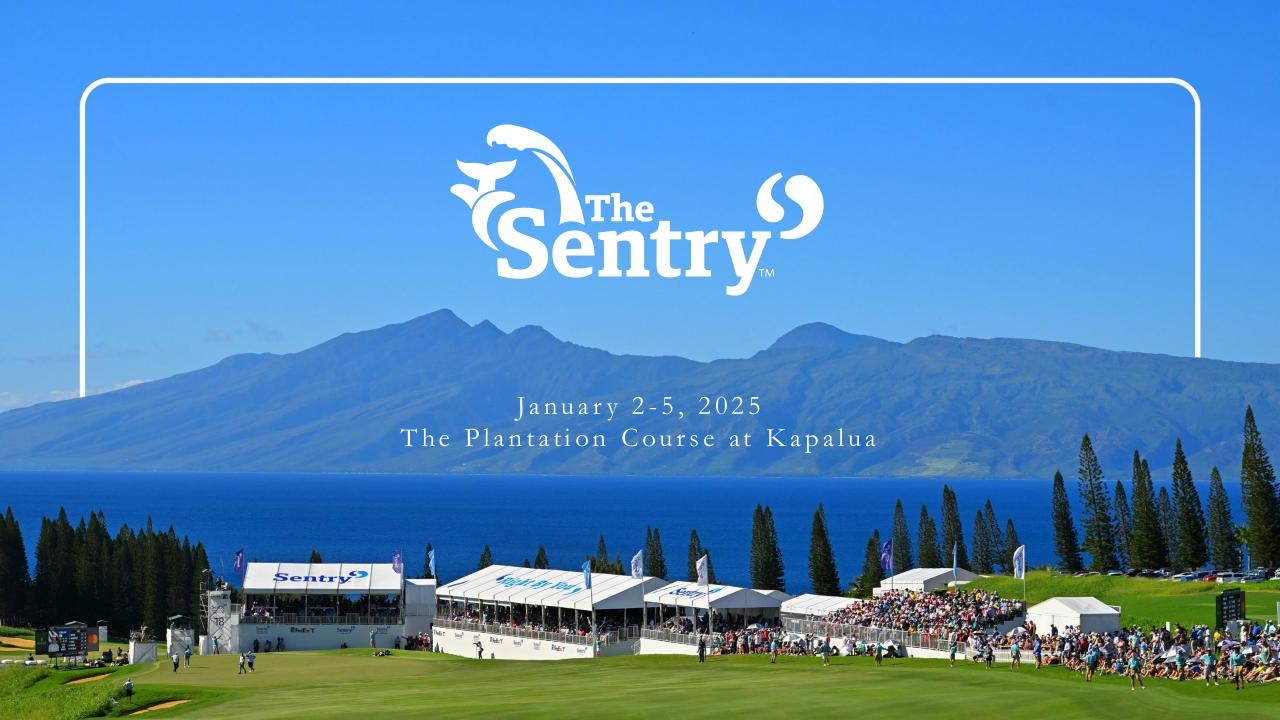

# Where The Best Start Their Year.

The PGA TOUR and its best players start at The Sentry. With its elite field, unparalleled island beauty, and Aloha Spirit, The Sentry sets the tone for a fresh start by delivering the best for everyone.