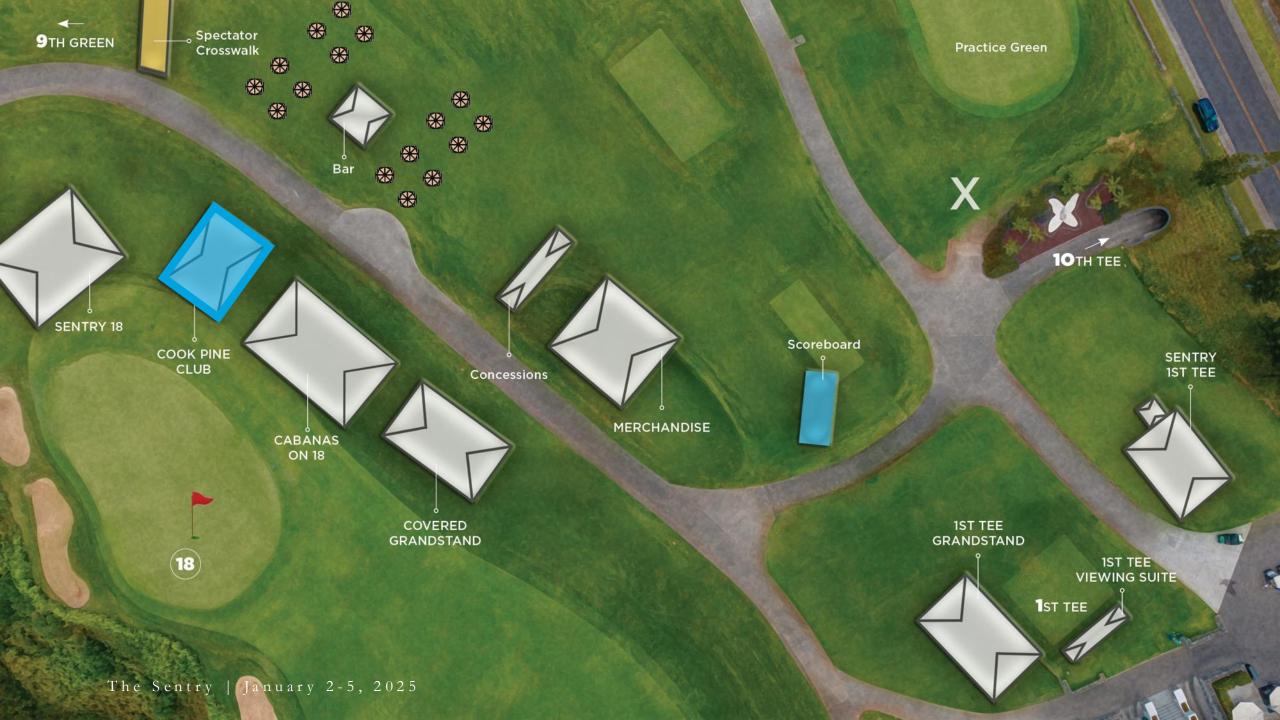

## Cabanas on 18.

With up-close views of the 18th hole of The Plantation Course, a Cabana will allow you to host your clients in a premium venue that includes F&B.

- Custom, covered, open-air cabana overlooking the 18th green
- Cabana tickets, Thursday-Sunday (includes access to grounds, practice areas, and public venues)
- Onsite VIP valet parking passes per day; shuttle drop-off can be arranged
- Shared food and beverage (including premium beer, wine and spirits) provided
- Tournament caterer will provide all service personnel as well as sustainable, disposable plates, bowls, cutlery, glassware and napkins
- Tiered seating, drink rail, high-boy tables, flat screen TV, WIFI & upgraded flooring included
- Upgraded private restroom experience adjacent to venue

### The Cook Pine Club.

Cook Pines have become a signature icon of Kapalua Resort and The Plantation Course. The Cook Pine Club provides members prime golf views from the 1st tee, 11th hole, and 18th green. The Cook Pine Club will feature refreshing mixed beverages from Cane Dane and elevated food selections from two-time Maui Chef of the Year, Taylor Ponte.