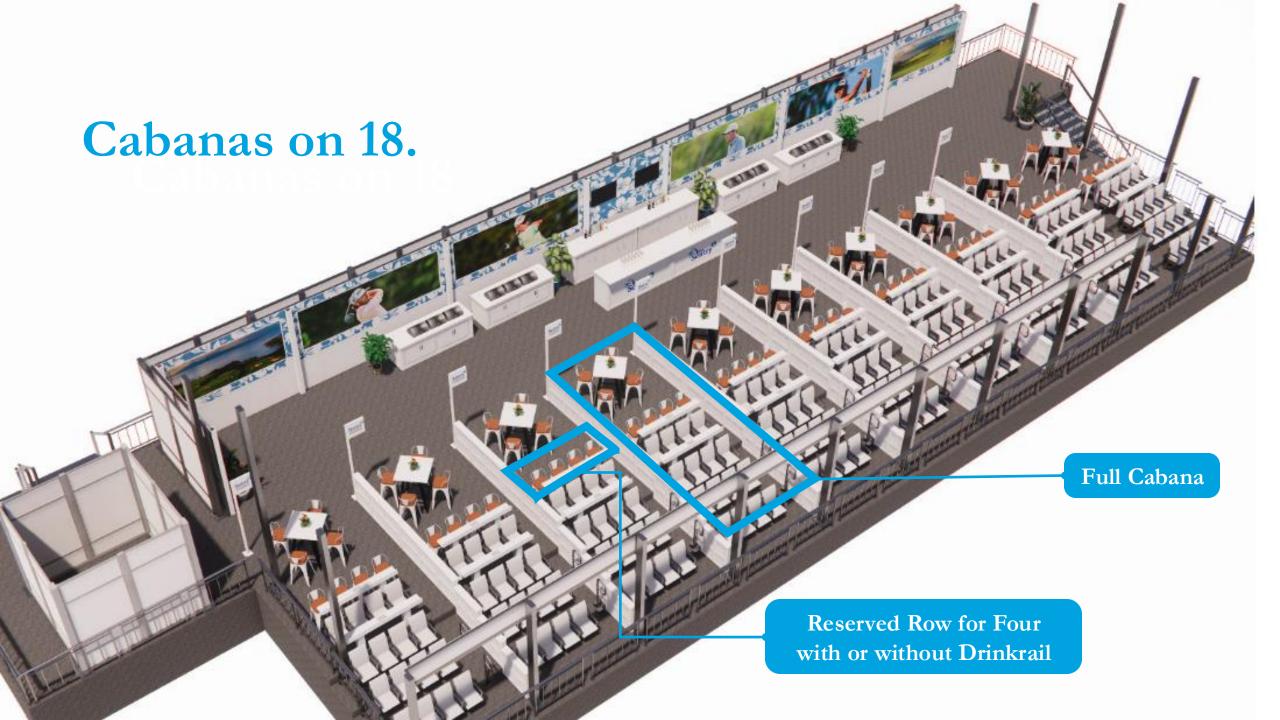

## Cabanas on 18.

With up-close views of the 18th hole of The Plantation Course, a Cabana will allow you to host your clients in a premium venue that includes F&B.

- Custom, covered, open-air cabana overlooking the 18th green
- Cabana tickets, Thursday-Sunday (includes access to grounds, practice areas, and public venues)
- Onsite VIP valet parking passes per day; shuttle drop-off can be arranged
- Shared food and beverage (including premium beer, wine and spirits) provided
- Tournament caterer will provide all service personnel as well as sustainable, disposable plates, bowls, cutlery, glassware and napkins
- Tiered seating, drink rail, high-boy tables, flat screen TV, WIFI & upgraded flooring included
- Upgraded private restroom experience adjacent to venue

### Investment

- One (1) reserved row with drinkrail, logo, and four (4) tickets, Thursday-Sunday: \$13,000 plus applicable taxes
- One (1) reserved row without drinkrail and four (4) tickets, Thursday-Sunday: \$10,500 plus applicable taxes