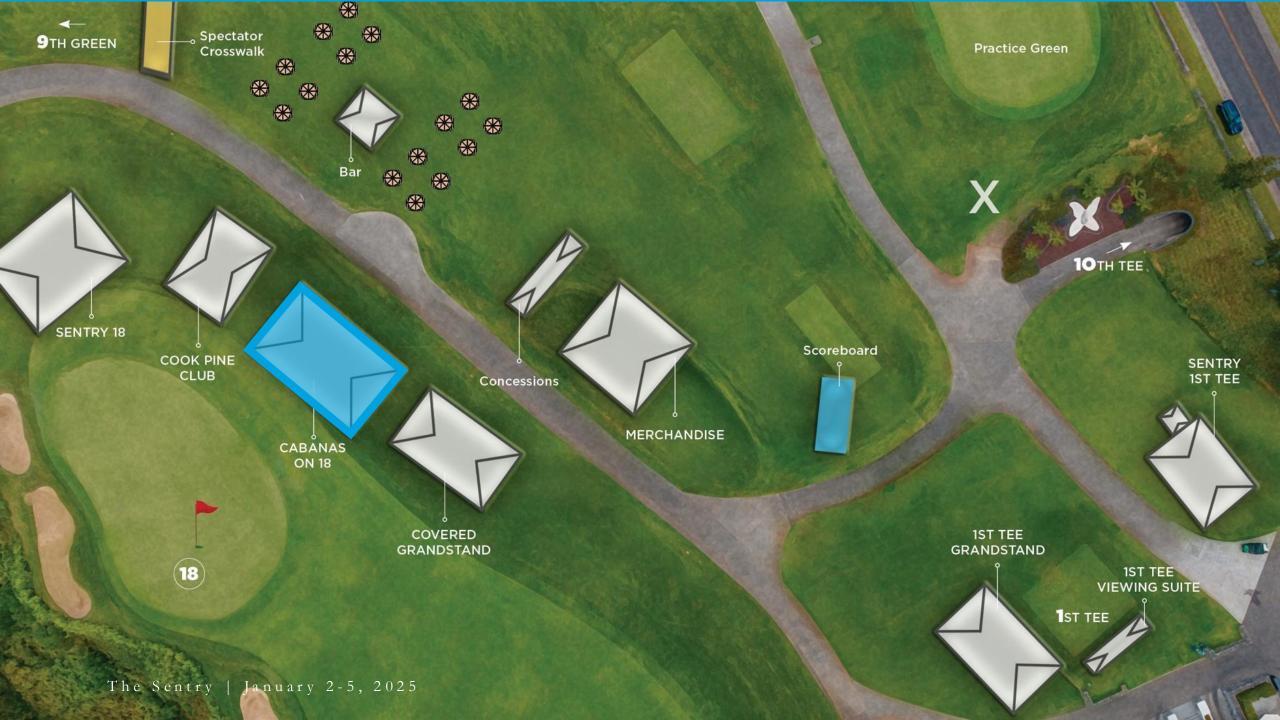

## Cabanas on 18.

With up-close views of the 18th hole of The Plantation Course, a Cabana will allow you to host your clients in a premium venue that includes F&B.

- Custom, covered, open-air cabana overlooking the 18th green
- Cabana tickets, Thursday-Sunday (includes access to grounds, practice areas, and public venues)
- Onsite VIP valet parking passes per day; shuttle drop-off can be arranged
- Shared food and beverage (including premium beer, wine and spirits) provided
- Tournament caterer will provide all service personnel as well as sustainable, disposable plates, bowls, cutlery, glassware and napkins
- Tiered seating, drink rail, high-boy tables, flat screen TV, WIFI & upgraded flooring included
- Upgraded private restroom experience adjacent to venue

### The Cook Pine Club.

Cook Pines have become a signature icon of Kapalua Resort and The Plantation Course. The Cook Pine Club provides members prime golf views from the 1st tee, 11th hole, and 18th green. The Cook Pine Club will feature refreshing mixed beverages from Cane Dane and elevated food selections from two-time Maui Chef of the Year, Taylor Ponte.

- Covered, open-air venue with premium interiors, seating, TVs, and WiFi with prime viewing locations on the 1st tee, 11th hole, and 18th green
- Elevated food and beverage including high-end bar service
- Golf cart shuttle service between 11 and 18
- Upgraded executive bathrooms adjacent to the venues on 11 and 18
- VIP membership for The Cook Pine Club, Thursday-Sunday
- VIP valet parking pass, Thursday-Sunday