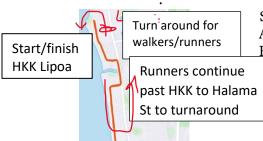

Breakfast to all WALKERS/RUNNERS/VOLUNTEERS at the awards ceremony awards for THE 5K 1st ,2nd & 3rd in each age group & overall 1,2,3 in 1 MILE WALK

START ON Lipoa St. Go north to turn around,
All go back to Hale Kau Kau, Walkers are finished,
Runners continue to South Kihei Road, turn RT.
follow the arrows and cones and turn right
at the first street. Short block then turn left on
Halama St. and go to the water stop, turn around.
Run back to the start and finish!