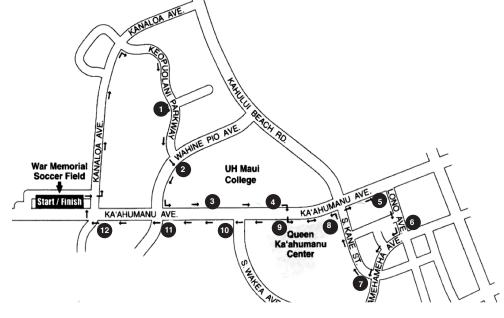

## When & Where is the Maui County Charity Walk?

Mau

Saturday, May 12, 2018 7:00 AM (Registration begins at 6:30AM)

War Memorial Soccer Field

#### MORNING OF THE CHARITY WALK

- 1. Leave ALL pets at home including dogs in strollers or on leashes.
- 2. Skates, roller blades, scooters/razors, bicycles and skateboards should not be used due to increased pedestrian and vehicle traffic
- 3. Turn in collected donations to the registration desk if you have not preregistered or if you collected additional monies.
- 4. Registration will be located at the starting point (see map).
- 5. Parking for CHARITY WALK is at the stadium parking. Remember to make transportation arrangements for after the CHARITY WALK.

#### **AID STATION SPONSORS**

- 1. VIP Foodservice
- 2. Enterprise | Alamo | National RAC
- 3. ARDA Hawaii
- 4. Maui Condo & Home | Aqua-Aston Hospitality
- 5. First Hawaiian Bank
- 6. Central Pacific Bank
- 7. Maui Electric Company
- 8. Queen Kā'ahumanu Center
- 9. McDonald's of Maui
- 10. Pacific Media Group and HMSA
- 11. Meadow Gold Dairies
- 12.\*Sponsor Pending